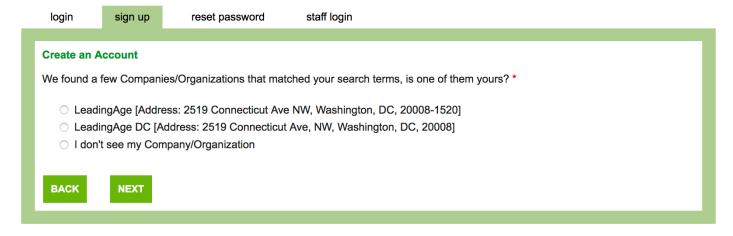

## Select your company/organization.

Tip: Select the last option if your company/organization is not listed. You will be able to continue the *My LeadingAge* account creation process.