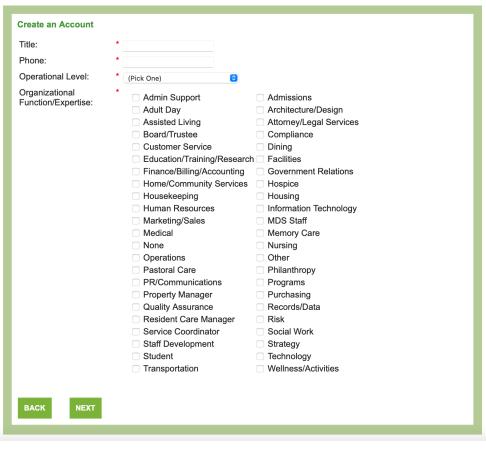

### Tell us about yourself.

Tip: You can select more than one organizational function/expertise.