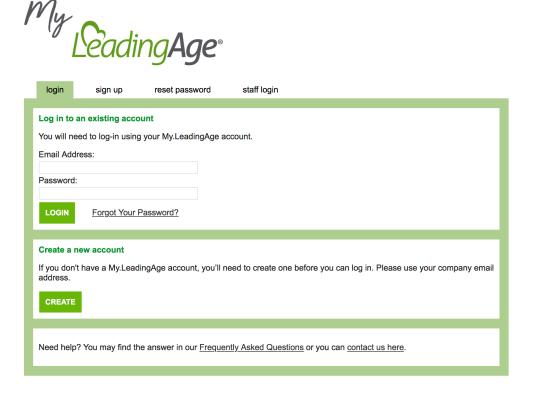

# Creating Your My LeadingAge Account

Follow this step-by-step guide to create your *My LeadingAge* account and maximize your LeadingAge membership today!



## Why should you create a My LeadingAge account?

- Gain access to member-only content on www.LeadingAge.org.
- Register for conferences and online opportunities in the Learning Hub.
- Keep your contact information current.
- Connect with your peers in the online My LeadingAge Member Community.



## Visit Community.LeadingAge.org and click Create.





## Share your name and work email address.



| login                                                                                                                                                                                                                                                                                                                                                                            | sign up     | reset password | staff login |  |  |
|-------------------------------------------------------------------------------------------------------------------------------------------------------------------------------------------------------------------------------------------------------------------------------------------------------------------------------------